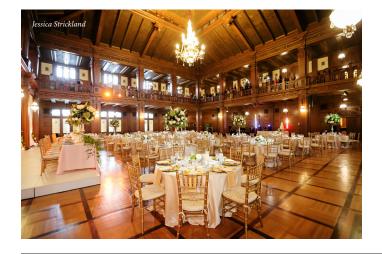

# Ballroom

| Capa                  | cities |                           |                |                |             |          |
|-----------------------|--------|---------------------------|----------------|----------------|-------------|----------|
| Reception             | 600    |                           | MonThur.<br>AM | MonThur.<br>PM | Fri. & Sun. | Saturday |
| Banquet               | 400    | Rental                    | \$1,500        | \$2,500        | \$3,000     | \$4,000  |
| Standing<br>Reception | 1,000  | Food<br>& Bev.<br>Minimum |                | \$4,000        | \$10,000    | \$12,000 |
| Theater<br>Style      | 6,000  |                           |                |                |             |          |