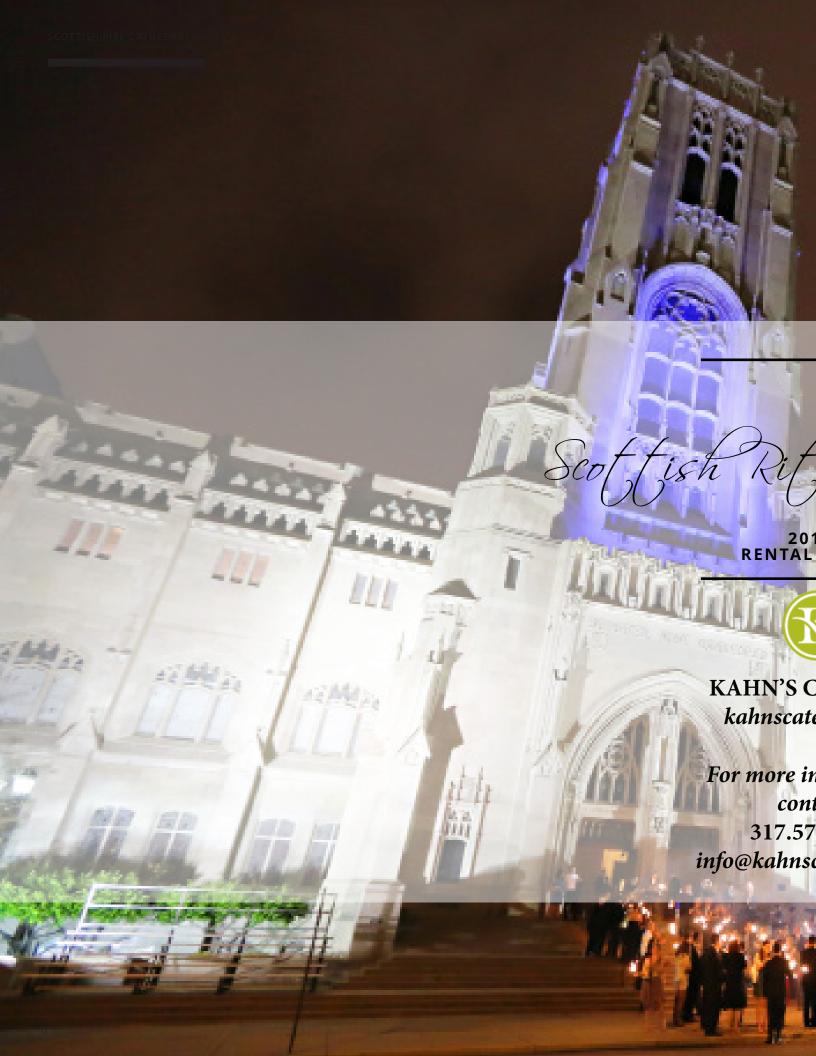

## Venue Overview

A national historic landmark in Downtown Indianapolis.

The Scottish Rite Cathedral is a historic building designed by architect Geore F. Schreiber and located in downtown Indianapolis. Built between 1927 and 1929, the venue features a 1,100 seat theater, 54-bell carillon in the main tower, floating ballroom floor, patterned ceilings, ornate carved woodwork and painted glass windows.