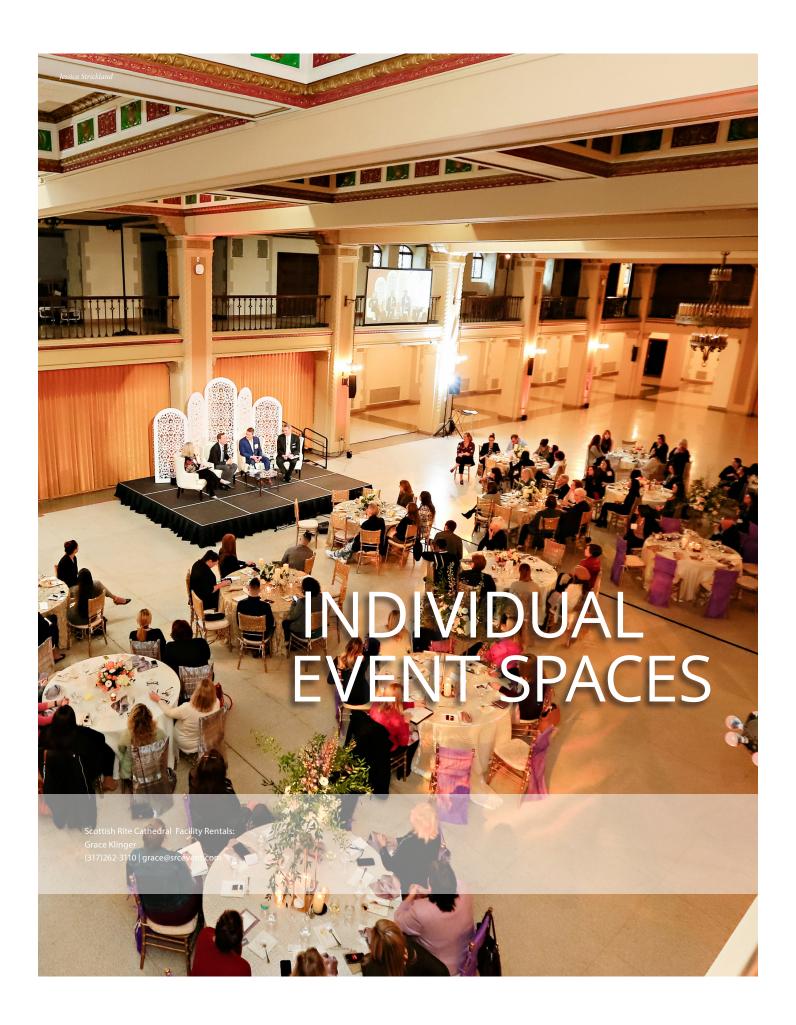

# Grand Hall

| Capa                  | cities |                           |                |                |             |          |
|-----------------------|--------|---------------------------|----------------|----------------|-------------|----------|
| Reception             | 1,000  |                           | MonThur.<br>AM | MonThur.<br>PM | Fri. & Sun. | Saturday |
| Banquet               | 700    | Rental                    | \$1,000        | \$2,000        | \$3,000     | \$4,000  |
| Standing<br>Reception | 2,000  | Food<br>& Bev.<br>Minimum |                | \$2,000        | \$5,000     | \$8,000  |
| Theater<br>Style      | 1,000  |                           |                |                |             |          |