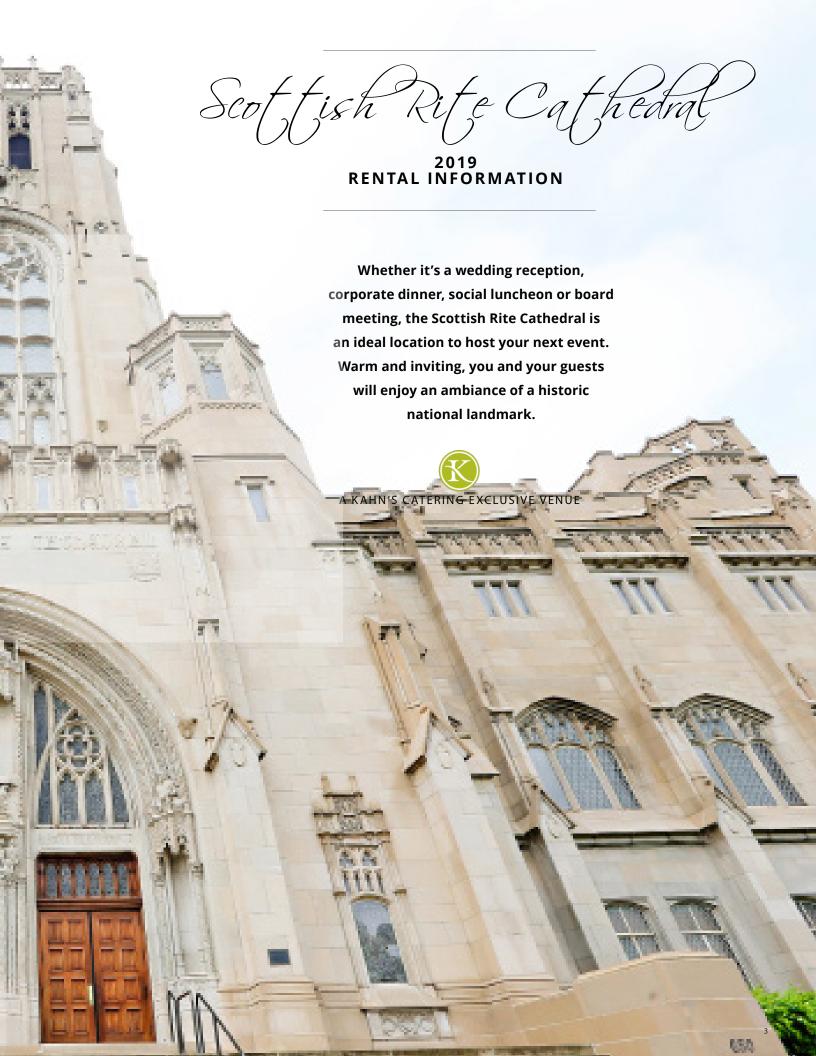

## Venue Overview

A national historic landmark in Downtown Indianapolis.

The Scottish Rite Cathedral is a historic building designed by architect Geore F. Schreiber and located in downtown Indianapolis. Built between 1927 and 1929, the venue features a 1,100 seat theater, 54-bell carillon in the main tower, floating ballroom floor, patterned ceilings, ornate carved woodwork and painted glass windows.