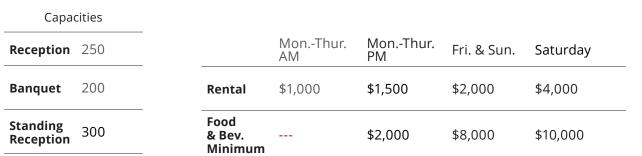

# Grand Hall

| Capa                  | cities |                           |                |                |             |          |
|-----------------------|--------|---------------------------|----------------|----------------|-------------|----------|
| Reception             | 1,000  |                           | MonThur.<br>AM | MonThur.<br>PM | Fri. & Sun. | Saturday |
| Banquet               | 700    | Rental                    | \$1,000        | \$2,000        | \$3,000     | \$4,000  |
| Standing<br>Reception | 2,000  | Food<br>& Bev.<br>Minimum |                | \$2,000        | \$5,000     | \$8,000  |
| Theater<br>Style      | 1,000  |                           |                |                |             |          |

# Ballroom

| Capa                  | cities |                           |                |                |             |          |
|-----------------------|--------|---------------------------|----------------|----------------|-------------|----------|
| Reception             | 600    |                           | MonThur.<br>AM | MonThur.<br>PM | Fri. & Sun. | Saturday |
| Banquet               | 400    | Rental                    | \$1,500        | \$2,500        | \$3,000     | \$4,000  |
| Standing<br>Reception | 1,000  | Food<br>& Bev.<br>Minimum |                | \$4,000        | \$10,000    | \$12,000 |
| Theater<br>Style      | 6,000  |                           |                |                |             |          |