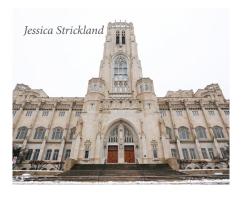

## Venue Overview

A national historic landmark in Downtown Indianapolis.

The Scottish Rite Cathedral is a historic building designed by architect Geore F. Schreiber and located in downtown Indianapolis. Built between 1927 and 1929, the venue features a 1,100 seat theater, 54-bell carillon in the main tower, floating ballroom floor, patterned ceilings, ornate carved woodwork and painted glass windows.