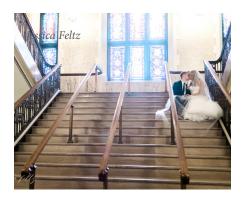

## Venue Overview

A national historic landmark in Downtown Indianapolis.

The Scottish Rite Cathedral is a historic building designed by architect Geore F. Schreiber and located in downtown Indianapolis. Built between 1927 and 1929, the venue features a 1,100 seat theater, 54-bell carillon in the main tower, floating ballroom floor, patterned ceilings, ornate carved woodwork and painted glass windows.