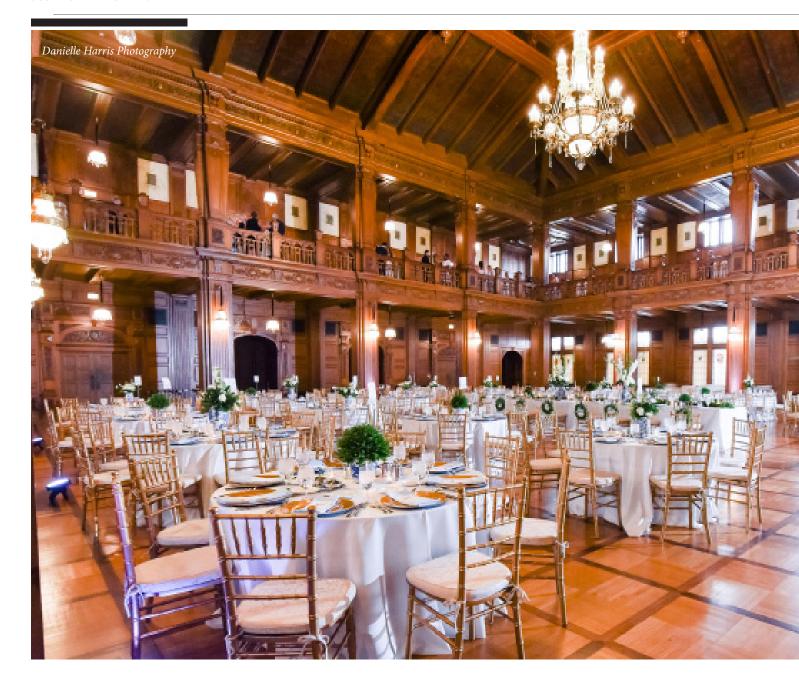

Scottish Rite Cathedral venue rental includes:

- · Complimentary Onsite Venue Planner
- Banquet tables & chairs\*
   \*Chairs vary by space selected.

Presidental Chairs - Tiller's Room, Lodge Room, South Lounge Chiavari Chairs - Theatre, Ballroom Banquet Chairs - Grand Hall

# Ballroom

| Capa                  | cities |                           |                |                |             |          |
|-----------------------|--------|---------------------------|----------------|----------------|-------------|----------|
| Reception             | 600    |                           | MonThur.<br>AM | MonThur.<br>PM | Fri. & Sun. | Saturday |
| Banquet               | 400    | Rental                    | \$1,500        | \$2,500        | \$3,000     | \$4,000  |
| Standing<br>Reception | 1,000  | Food<br>& Bev.<br>Minimum |                | \$4,000        | \$10,000    | \$12,000 |
| Theater<br>Style      | 6,000  |                           |                |                |             |          |