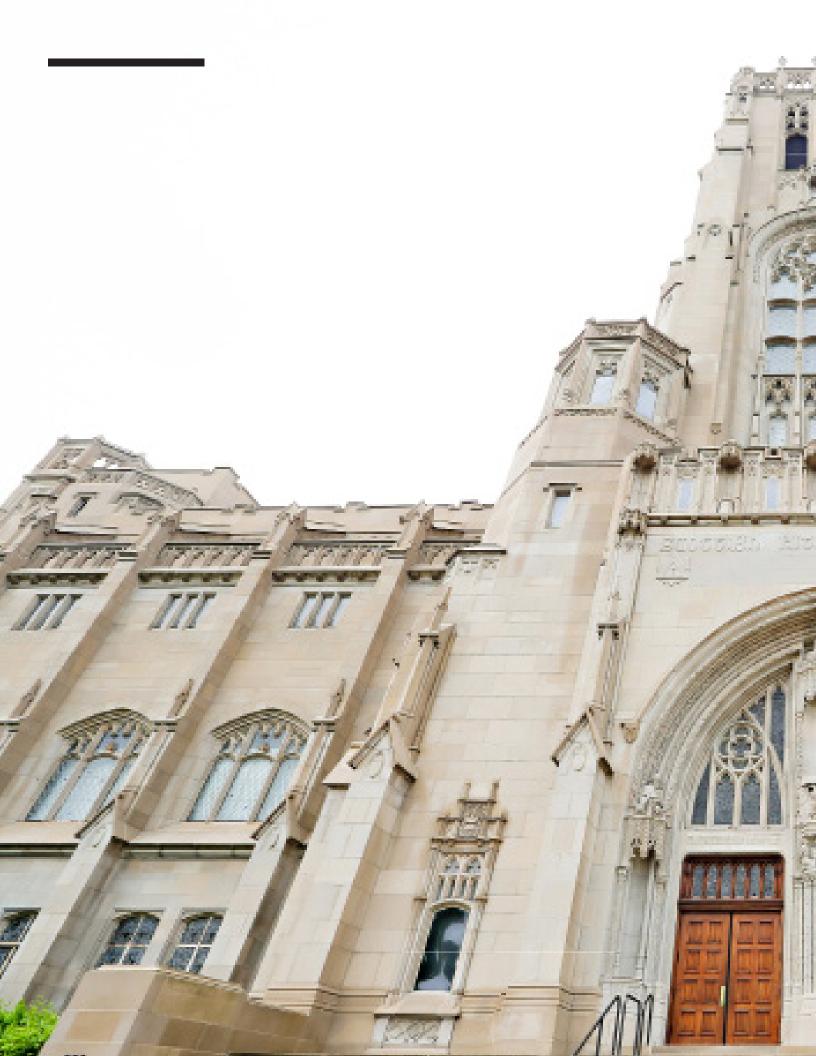

## Venue Overview

A national historic landmark in Downtown Indianapolis.

The Scottish Rite Cathedral is a historic building designed by architect Geore F. Schreiber and located in downtown Indianapolis. Built between 1927 and 1929, the venue features a 1,100 seat theater, 54-bell carillon in the main tower, floating ballroom floor, patterned ceilings, ornate carved woodwork and painted glass windows.