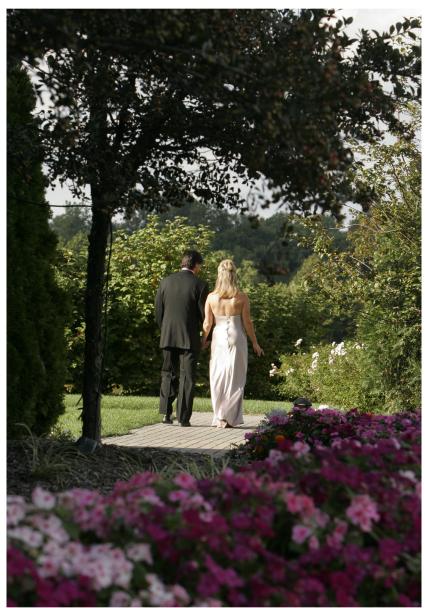

## Ceremony Garden

Arbor Dimensions: 20 ft long x 10 ft tall x 13 ft wide Includes 100 white resin chairs. \$4.00 for each additional white resin chair.

Saturday rental available for Trio and Full Facility use only.Rental CostsAdd \$500

#### Highlights at a Glance

panoramic lake views contemporary interior intimate secluded location fireworks available

Outdoor Wedding Ceremonies | Indoor Wedding Ceremonies | Corporate | Rehearsal Dinners Green Initiative | Outdoor Views | AV (State-of-the-Art)| Water View