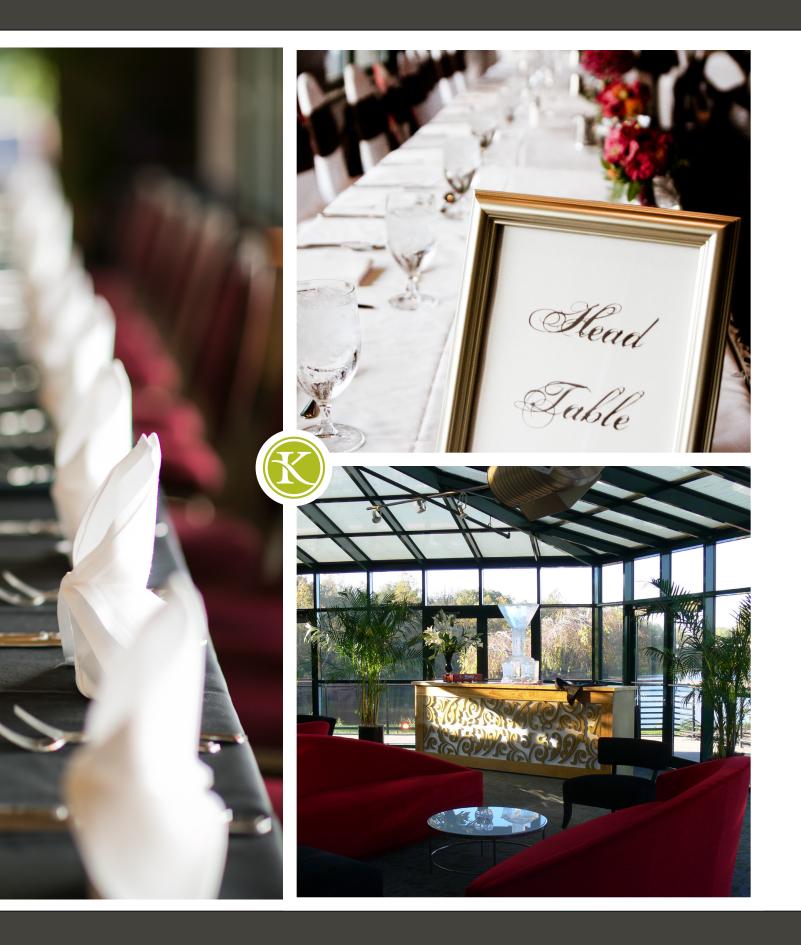

# The Champagne Room

A beautiful room with vaulted ceilings, decorative urns, hardwoods and outside windows, complete with an adjoining patio bordered by flowers, trees and water.

## The Chardonnay Room

All glass enclosure with memorable views, this room features a continuous view of the lake, garden and trees with an adjoining patio.

## The Cabernet Room

Modern elegance with memorable views, this room features a continuous view of the lake and trees with an adjoining patio. Featured throughout the room are fresh plants, skylights, contemporary wall sconces and chandeliers.