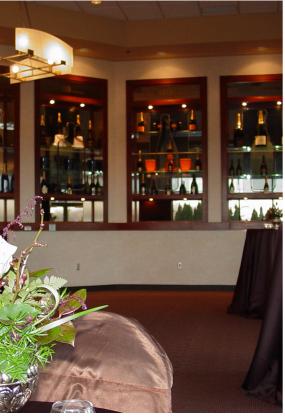

# The Champagne Room

A beautiful room with vaulted ceilings, decorative urns, hardwoods and outside windows, complete with an adjoining patio bordered by flowers, trees and water.

## The Chardonnay Room

All glass enclosure with memorable views, this room features a continuous view of the lake, garden and trees with an adjoining patio.

## The Cabernet Room

Modern elegance with memorable views, this room features a continuous view of the lake and trees with an adjoining patio. Featured throughout the room are fresh plants, skylights, contemporary wall sconces and chandeliers.