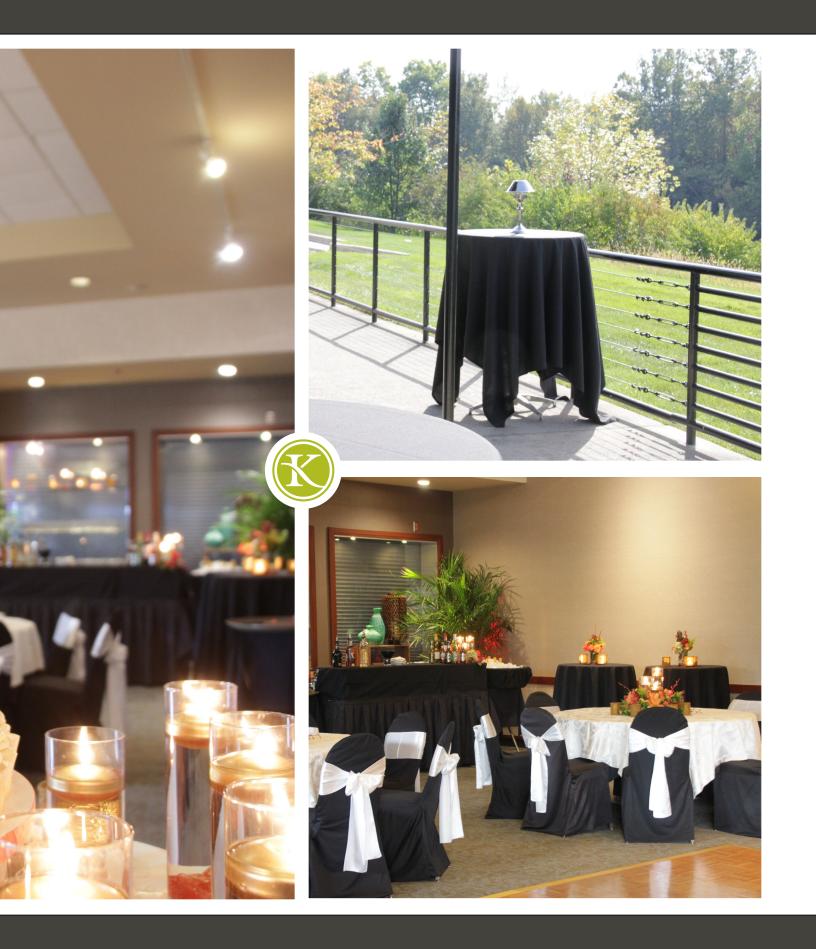

# The Champagne Room

A beautiful room with vaulted ceilings, decorative urns, hardwoods and outside windows, complete with an adjoining patio bordered by flowers, trees and water.

## The Chardonnay Room

All glass enclosure with memorable views, this room features a continuous view of the lake, garden and trees with an adjoining patio.

## The Cabernet Room

Modern elegance with memorable views, this room features a continuous view of the lake and trees with an adjoining patio. Featured throughout the room are fresh plants, skylights, contemporary wall sconces and chandeliers.