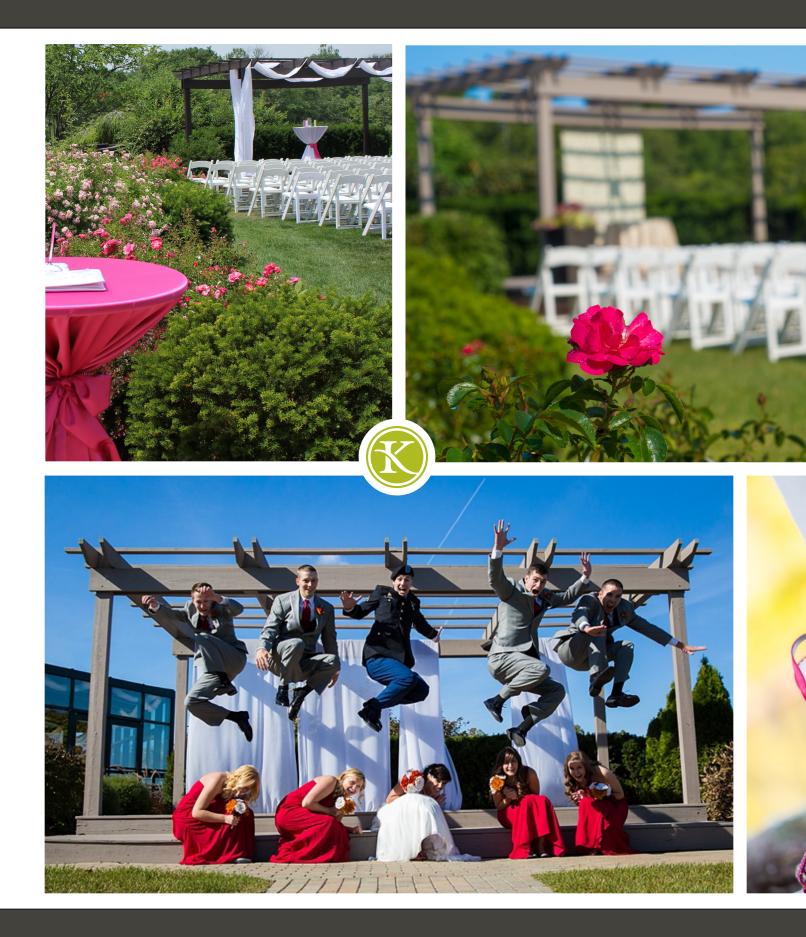

## Ceremony Garden

Arbor Dimensions: 20 ft long x 10 ft tall x 13 ft wide Includes 100 white resin chairs. \$4.00 for each additional white resin chair.

Saturday rental available for Trio and Full Facility use only.Rental CostsAdd \$500

#### Highlights at a Glance

panoramic lake views contemporary interior intimate secluded location fireworks available

Outdoor Wedding Ceremonies | Indoor Wedding Ceremonies | Corporate | Rehearsal Dinners Green Initiative | Outdoor Views | AV (State-of-the-Art)| Water View