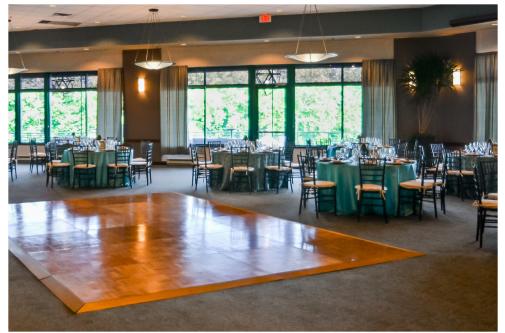

## The Cabernet Room

Modern elegance with memorable views, this room features a continuous view of the lake and trees with an adjoining patio. Featured throughout the room are fresh plants, skylights, contemporary wall sconces and chandeliers.

#### Capacity

Plated meal: 330 Buffet: 270 Hors d'oeuvres reception: 600 Theatre style: 550 Classroom style: 200 Adjoining patio: 80

Only available with Chardonnay and Champagne Rooms on Saturday evenings

| <b>Rental Costs</b>        | Fee                       | <i>Catering Min.</i> |
|----------------------------|---------------------------|----------------------|
| Saturday (11am-4pm)        | \$750                     | \$8,000              |
| (6pm-11pm)                 | Available as <sup>-</sup> | Trio only            |
| Monday-Thursday (11am-4pm) | \$400                     | \$2,000              |
| (6pm-11pm)                 | \$400                     | \$3,000              |
| Friday & Sunday (11am-4pm) | \$500                     | \$2,000              |
| (6pm-11pm)                 | \$1000                    | \$7,000              |