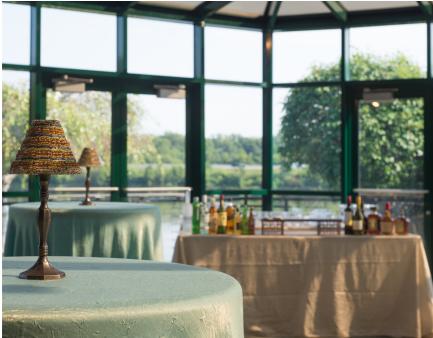

# The Champagne Room

A beautiful room with vaulted ceilings, decorative urns, hardwoods and outside windows, complete with an adjoining patio bordered by flowers, trees and water.

## The Chardonnay Room

All glass enclosure with memorable views, this room features a continuous view of the lake, garden and trees with an adjoining patio.