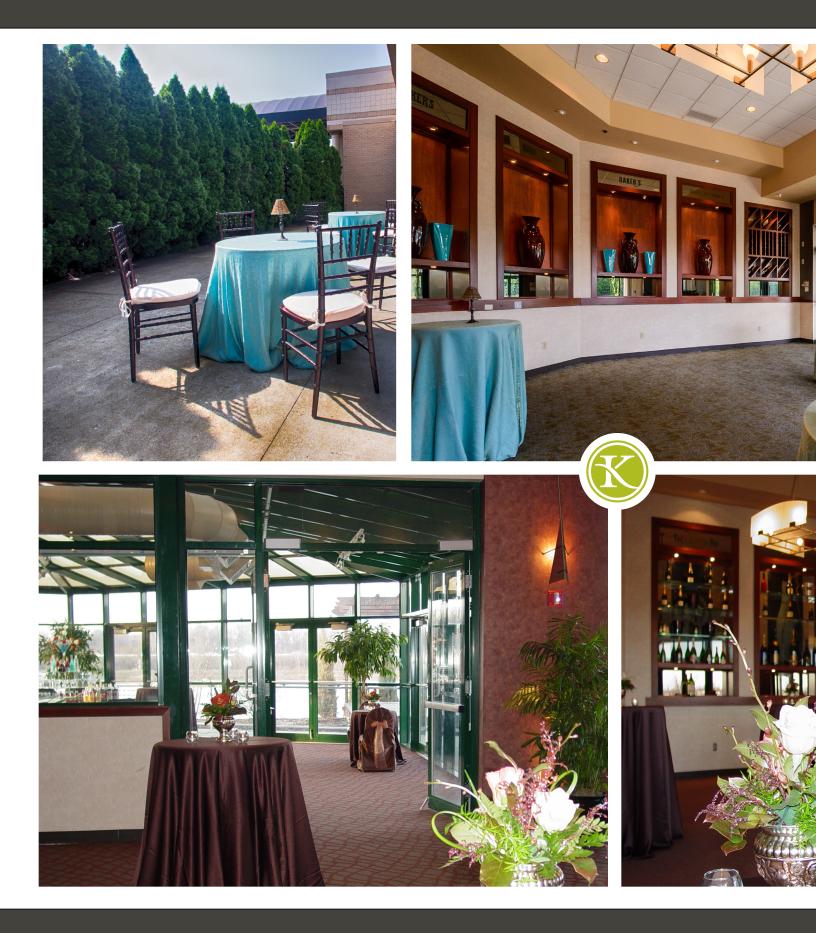

# The Champagne Room

A beautiful room with vaulted ceilings, decorative urns, hardwoods and outside windows, complete with an adjoining patio bordered by flowers, trees and water.

## The Chardonnay Room

All glass enclosure with memorable views, this room features a continuous view of the lake, garden and trees with an adjoining patio.

## The Cabernet Room

Modern elegance with memorable views, this room features a continuous view of the lake and trees with an adjoining patio. Featured throughout the room are fresh plants, skylights, contemporary wall sconces and chandeliers.

## The Riesling Room

A wall of windows provide magnificent views of the lake and trees, plus an adjoining patio. This room features a private entrance as well as private restrooms. Ceremony space not available for Saturday Riesling room rental.