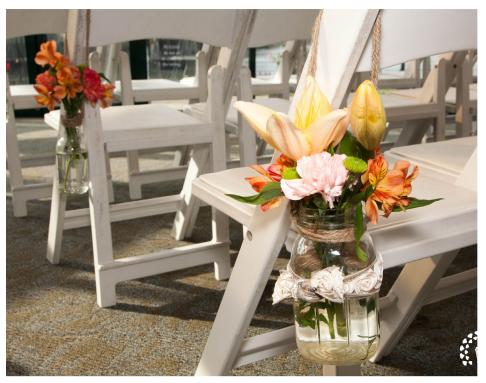

## Ceremony Garden

Arbor Dimensions: 20 ft long x 10 ft tall x 13 ft wide Includes 100 white resin chairs. \$4.00 for each additional white resin chair.

Saturday rental available for Trio and Full Facility use only.Rental CostsAdd \$500